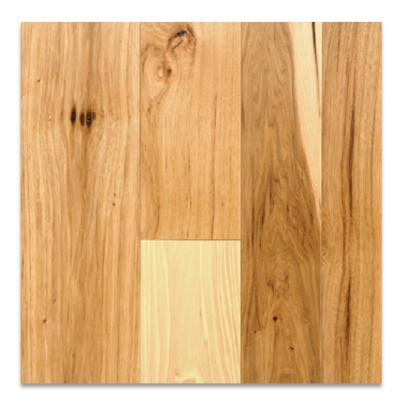

### appearance

white water hickory has a character grade appearance.

#### color

white water hickory has natural hickory color tones and will contain considerable variations in color from white to amber with dark streaks. Knots and other character marks are prominent.